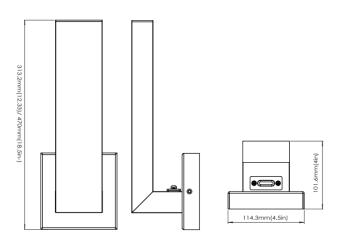

## Series Name WL-03 Slim Outdoor Wall Sconce

| CCT                     | 27/30/35/40/50K   |
|-------------------------|-------------------|
| Beam Angle              | 110°              |
| SDCM                    | SDCM≤7            |
| Color Rendering Index   | Ra≥80             |
| Wattage                 | 30W               |
| Input Voltage           | 120VAC            |
| Lumens                  | 1200lm            |
| Dimming option          | Triac             |
| Dimming range           | 10%~100%          |
| Life span               | 50000Н            |
| Light Source Type       | LED               |
| Number of light sources | 1                 |
| Mounting Type           | Surface Mount     |
| Product Dimension       | L12*W4.5*H4 inch  |
| Material                | Aluminum, Plastic |
| Color                   | Black             |
| Surface processes       | Painting          |
| Net Weight (Piece)      | 0.98kg            |
| IP Rating               | IP65              |