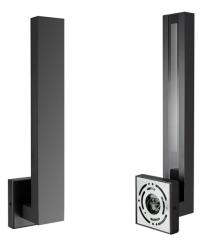

## Series Name WL-03 Slim Outdoor Wall Sconce

| CCT                     | 27/30/35/40/50K   |
|-------------------------|-------------------|
| Beam Angle              | 110°              |
| SDCM                    | SDCM≤7            |
| Color Rendering Index   | Ra≥80             |
| Wattage                 | 30W               |
| Input Voltage           | 120VAC            |
| Lumens                  | 1200lm            |
| Dimming option          | Triac             |
| Dimming range           | 10%~100%          |
| Life span               | 50000Н            |
| Light Source Type       | LED               |
| Number of light sources | 1                 |
| Mounting Type           | Surface Mount     |
| Product Dimension       | L12*W4.5*H4 inch  |
| Material                | Aluminum, Plastic |
| Color                   | Black             |
| Surface processes       | Painting          |
| Net Weight (Piece)      | 0.98kg            |
| IP Rating               | IP65              |

## **Description**

The durable aluminum housing of this product enables excellent heat dissipation, complemented by a corrosion and heat-resistant powder-coated finish. It offers both single CCT and multiple CCT options for selection, with a 120VAC input. The installation process is quick and simple, allowing surface mounting to most junction boxes. Additionally, it is reliable in any weather conditions, boasting an IP65 weatherproof rating, and is cETLus listed for wet locations, ensuring its suitability for various outdoor environments.