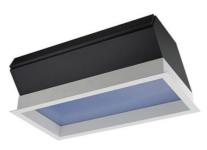

#### Series Name SPL-02 Rectangle Skylight

# Description

Introducing Skylight, an innovative smart artificial skylight designed to transform your indoor space. Controlled effortlessly via a mobile app or a user-friendly control panel, this cutting-edge technology offers an extensive color temperature range from 1800K to 10000K, mirroring the natural shifts of the sky throughout the day.

## -Natural Sky Simulation:

Skylight faithfully mimics the natural Rayleigh scattering effect, recreating the vivid blue tones of the sky for an immersive experience. Its light prompts a natural response, inducing relaxation and a tranquil atmosphere, akin to gazing at the open sky.