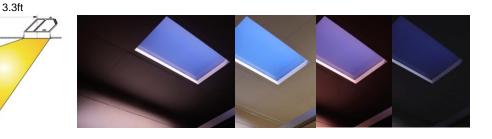

# Description

Introducing Skylight, an innovative smart artificial skylight designed to transform your indoor space. Controlled effortlessly via a mobile app or a user-friendly control panel, this cutting-edge technology offers an extensive color temperature range from 1800K to 10000K, mirroring the natural shifts of the sky throughout the day.

## -Natural Sky Simulation:

Skylight faithfully mimics the natural Rayleigh scattering effect, recreating the vivid blue tones of the sky for an immersive experience. Its light prompts a natural response, inducing relaxation and a tranquil atmosphere, akin to gazing at the open sky.