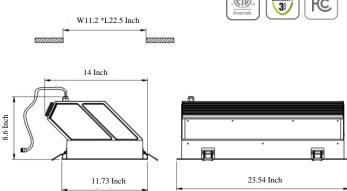

# Specification

| ССТ                     | Maming Noon Sunget Stadiabt                                                   |
|-------------------------|-------------------------------------------------------------------------------|
|                         | Morning, Noon, Sunset, Starlight                                              |
| Beam Angle              | 76° best use as wall washer                                                   |
| SDCM                    | SDCM≤7                                                                        |
| Color Rendering Index   | Ra≥90                                                                         |
| Wattage                 | 80W                                                                           |
| Input Voltage           | AC 120-277V                                                                   |
| Lumens                  | 3000lm                                                                        |
| Dimming option          | Control through tuya app, bluetooth/zigbee                                    |
| Dimming range           | N/A                                                                           |
| Life span               | 50000H                                                                        |
| Light Source Type       | LED                                                                           |
| Number of light sources | 1                                                                             |
| Mounting Type           | flat, spring clip, and suspension                                             |
| Product Dimension       | Hole size: L22.5*W11.2inch.<br>Product dimensions:<br>L23.54*W11.73*H8.6inch. |
| Material                | Aluminum, Plastic                                                             |
| Color                   | White trim                                                                    |
| Surface processes       | Painting                                                                      |
| Net Weight (Piece)      | N/A                                                                           |
| IP Rating               | IP40                                                                          |

### - Convenient Installation:

Offers multiple installation methods such as flat, spring clip, and suspension, ensuring easy and secure installation. Suitable for luxurious/star-rated hotels, villas, office spaces, and more.