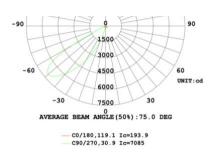

## **Photometric Data**

# Specification

| ССТ                     | Maming Noon Sunget Stadiabt                                                   |
|-------------------------|-------------------------------------------------------------------------------|
|                         | Morning, Noon, Sunset, Starlight                                              |
| Beam Angle              | 76° best use as wall washer                                                   |
| SDCM                    | SDCM≤7                                                                        |
| Color Rendering Index   | Ra≥90                                                                         |
| Wattage                 | 80W                                                                           |
| Input Voltage           | AC 120-277V                                                                   |
| Lumens                  | 3000lm                                                                        |
| Dimming option          | Control through tuya app, bluetooth/zigbee                                    |
| Dimming range           | N/A                                                                           |
| Life span               | 50000H                                                                        |
| Light Source Type       | LED                                                                           |
| Number of light sources | 1                                                                             |
| Mounting Type           | flat, spring clip, and suspension                                             |
| Product Dimension       | Hole size: L22.5*W11.2inch.<br>Product dimensions:<br>L23.54*W11.73*H8.6inch. |
| Material                | Aluminum, Plastic                                                             |
| Color                   | White trim                                                                    |
| Surface processes       | Painting                                                                      |
| Net Weight (Piece)      | N/A                                                                           |
| IP Rating               | IP40                                                                          |