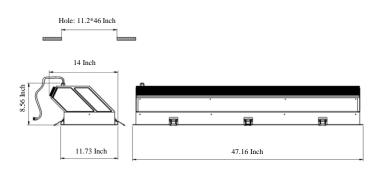

### Specification

| CCT                     | Morning, Noon, Sunset, Starlight                                                  |
|-------------------------|-----------------------------------------------------------------------------------|
| Beam Angle              | 76° best use as wall washer                                                       |
| SDCM                    | SDCM≤7                                                                            |
| Color Rendering Index   | Ra≥90                                                                             |
| Wattage                 | 160W                                                                              |
| Input Voltage           | AC 120-277V                                                                       |
| Lumens                  | 6000-6500lm                                                                       |
| Dimming option          | Control through tuya app, bluetooth/zigbee                                        |
| Dimming range           | N/A                                                                               |
| Life span               | 50000H                                                                            |
| Light Source Type       | LED                                                                               |
| Number of light sources | 1                                                                                 |
| Mounting Type           | flat, spring clip, and suspension                                                 |
| Product Dimension       | Hole size: L46inchW11.2inch.<br>Product dimensions:<br>L47inchW11.7inch*H8.5inch. |
| Material                | Aluminum, Plastic                                                                 |
| Color                   | White trim                                                                        |
| Surface processes       | Painting                                                                          |
| Net Weight (Piece)      | N/A                                                                               |
| IP Rating               | IP40                                                                              |