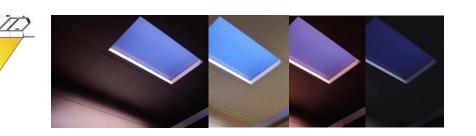

## Description

Introducing Skylight, an innovative smart artificial skylight designed to transform your indoor space. Controlled effortlessly via a mobile app or a user-friendly control panel, this cutting-edge technology offers an extensive color temperature range from 1800K to 10000K, mirroring the natural shifts of the sky throughout the day.

#### -Natural Sky Simulation:

Skylight faithfully mimics the natural Rayleigh scattering effect, recreating the vivid blue tones of the sky for an immersive experience. Its light prompts a natural response, inducing relaxation and a tranquil atmosphere, akin to gazing at the open sky.