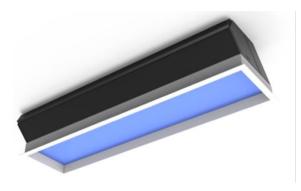

Series Name SPL-01 Rectangle Skylight

## Description

Introducing Skylight, an innovative smart artificial skylight designed to transform your indoor space. Controlled effortlessly via a mobile app or a user-friendly control panel, this cutting-edge technology offers an extensive color temperature range from 1800K to 10000K, mirroring the natural shifts of the sky throughout the day.

#### -Natural Sky Simulation:

Skylight faithfully mimics the natural Rayleigh scattering effect, recreating the vivid blue tones of the sky for an immersive experience. Its light prompts a natural response, inducing relaxation and a tranquil atmosphere, akin to gazing at the open sky.