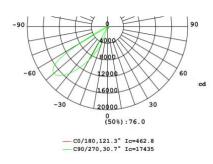

ype           | flat, spring clip, and suspension                                                 |
| Product Dimension       | Hole size: L46inchW11.2inch.<br>Product dimensions:<br>L47inchW11.7inch*H8.5inch. |
| Material                | Aluminum, Plastic                                                                 |
| Color                   | White trim                                                                        |
| Surface processes       | Painting                                                                          |
| Net Weight (Piece)      | N/A                                                                               |
| IP Rating               | IP40                                                                              |

3.3ft

# Photometric Data





## Description

Introducing Skylight, an innovative smart artificial skylight designed to transform your indoor space. Controlled effortlessly via a mobile app or a user-friendly control panel, this cutting-edge technology offers an extensive color temperature range from 1800K to 10000K, mirroring the natural shifts of the sky throughout the day.

#### -Natural Sky Simulation:

Skylight faithfully mimics the natural Rayleigh scattering effect, recreating the vivid blue tones of the sky for an immersive experience. Its light prompts a natural response, inducing relaxation and a tranquil atmosphere, akin to gazing at the open sky.

#### -Enhanced Well-Being:

Beyond aesthetics, Skylight goes the extra mile to support your wellbeing. Its carefully calibrated lighting contributes to a heal