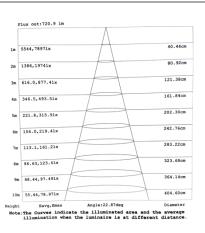

| N/A           |
| SDCM                    | SDCM≤6        |
| Color Rendering Index   | Ra≥90         |
| Wattage                 | 20W           |
| Input Voltage           | AC100-240V    |
| Dimming option          | 0-10V         |
| Dimming depth           | N/A           |
| Life span               | 50000Н        |
| Light Source Type       | LED (COB)     |
| Number of light sources | 5             |
| Mounting Type           | Surface       |
| Thickness of ceiling    | N/A           |
| Material                | Aluminum      |
| Color                   | White/Black   |
| Measurement             | L40*W1.6 inch |
| Net Weight (Piece)      | N/A           |
| Lumen                   | 720lm         |
| IP Rating               | IP20          |

#### Photometric data