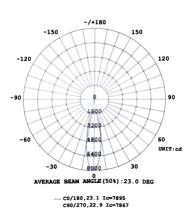

| N/A           |
| SDCM                    | SDCM≤6        |
| Color Rendering Index   | Ra≥90         |
| Wattage                 | 20W           |
| Input Voltage           | AC100-240V    |
| Dimming option          | 0-10V         |
| Dimming depth           | N/A           |
| Life span               | 50000Н        |
| Light Source Type       | LED (COB)     |
| Number of light sources | 5             |
| Mounting Type           | Surface       |
| Thickness of ceiling    | N/A           |
| Material                | Aluminum      |
| Color                   | White/Black   |
| Measurement             | L40*W1.6 inch |
| Net Weight (Piece)      | N/A           |
| Lumen                   | 720lm         |
| IP Rating               | IP20          |

#### Photometric data