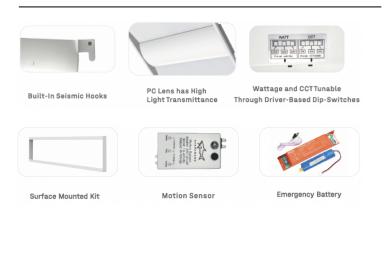

## Description

The modern commercial-grade design of this product includes tunable act and wattage features, with an aluminum structure for improved heat dissipation. It is equipped with a high-efficiency isolated LED driver, ensuring low voltage protection and high density for uniform light output. Additionally, the design incorporates high light transmittance for optimal performance.