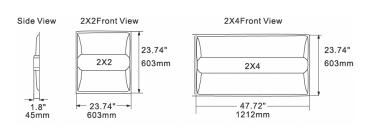

## **Accessories Available**

| Size  | Watt                       | Input D    | immabl | e CCT                          | Lm                         |
|-------|----------------------------|------------|--------|--------------------------------|----------------------------|
| 2x2ft | 25w/30w/<br>35w switchable | AC100-277V | 0-10v  | 3500/4000/<br>5000k switchable | 3125lm<br>3750lm<br>4375lm |
| 2x4ft | 40w/45w/<br>50w switchable | AC100-277V | 0-10v  | 3500/4000/<br>5000k switchable | 5000lm<br>5625lm<br>6250lm |