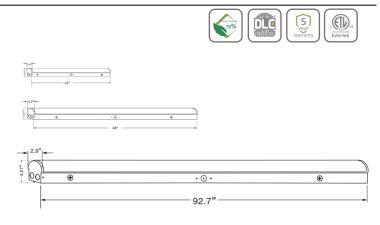

Series Name LL-05 Linear Strip Light

C.

## Specification

| CCT                     | 35/40/50K switchable |
|-------------------------|----------------------|
| Beam Angle              | 110°                 |
| SDCM                    | SDCM≤7               |
| Color Rendering Index   | Ra≥80                |
| Wattage                 | 7W/ft                |
| Input Voltage           | 120VAC               |
| Lumens                  | 130LM/W              |
| Dimming option          | 0-10vTriac           |
| Dimming range           | 10%~100%             |
| Life span               | 50000H               |
| Light Source Type       | LED                  |
| Number of light sources | 1                    |
| Mounting Type           | Surface Mount        |
| Product Dimension       | 2/4/8 feet           |
| Material                | Aluminum, PC         |
| Color                   | White                |
| Surface processes       | N/A                  |
| Net Weight (Piece)      | N/A                  |
| IP Rating               | N/A                  |