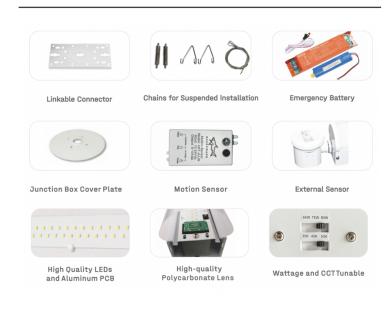

## Description

The open fixture and easily accessible wiring make installation straightforward, complemented by a non-yellowing polycarbonate lens for durability. High-density LEDs ensure a uniform light output, while the CCT and wattage tunability provide customizable lighting options. The linkable design enhances flexibility in creating cohesive lighting setups, and the inclusion of an internal motion sensor and emergency battery adds advanced functionality for diverse applications.

## Accessories Available