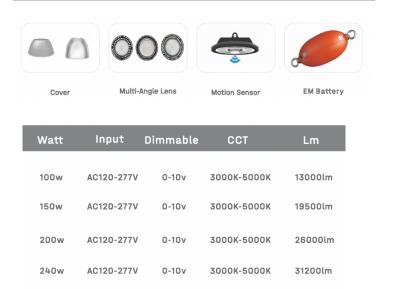

## Specification

| ССТ                     | 3000K-5000K switchable |
|-------------------------|------------------------|
| Size                    | 10/13/14 inch          |
| SDCM                    | SDCM≤6                 |
| Color Rendering Index   | Ra≥90                  |
| Wattage                 | 100, 150, 200, 240W    |
| Input Voltage           | AC100-240V             |
| Dimming option          | 0-10V                  |
| Dimming depth           | N/A                    |
| Life span               | 50000Н                 |
| Light Source Type       | LED (COB)              |
| Number of light sources | 1                      |
| Mounting Type           | Surface                |
| Thickness of ceiling    | N/A                    |
| Material                | Aluminum               |
| Color                   | Black                  |
| Surface processes       | N/A                    |
| Net Weight (Piece)      | N/A                    |
| Lumen                   | 13000lm to 31200lm     |
| IP Rating               | IP65                   |
| ŭ                       |                        |

## Accessories Available