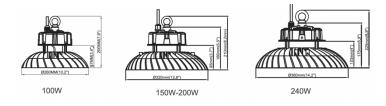

## Specification

| ССТ                     | 3000K-5000K switchable |
|-------------------------|------------------------|
| Size                    | 10/13/14 inch          |
| SDCM                    | SDCM≤6                 |
| Color Rendering Index   | Ra≥90                  |
| Wattage                 | 100, 150, 200, 240W    |
| Input Voltage           | AC100-240V             |
| Dimming option          | 0-10V                  |
| Dimming depth           | N/A                    |
| Life span               | 50000Н                 |
| Light Source Type       | LED (COB)              |
| Number of light sources | 1                      |
| Mounting Type           | Surface                |
| Thickness of ceiling    | N/A                    |
| Material                | Aluminum               |
| Color                   | Black                  |
| Surface processes       | N/A                    |
| Net Weight (Piece)      | N/A                    |
| Lumen                   | 13000lm to 31200lm     |
| IP Rating               | IP65                   |
| ŭ                       |                        |