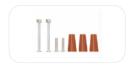

ltage           | 120VAC            |
| Light Source Type       | LED               |
| Number of light sources | lor2              |
| Mounting Type           | Surface Mount     |
| Material                | Aluminum, Plastic |
| Color                   | White             |



## Description

The product boasts a slim and solid design with universal mounting capability, ensuring versatile installation options. Its fire-resistant features enhance safety, while the emergency light built-in provides an added layer of security. Crafted with injection-molded thermoplastic ABS housing, the device combines durability with functionality. Additionally, the inclusion of a test switch and charge indicator further enhances user convenience and maintenance efficiency.

## **Accessories Available**





Screw and Cap

Mounting Fixing Hardware