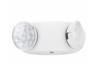

## Description

The product boasts a slim and solid design with universal mounting capability, ensuring versatile installation options. Its fire-resistant features enhance safety, while the emergency light built-in provides an added layer of security. Crafted with injection-molded thermoplastic ABS housing, the device combines durability with functionality. Additionally, the inclusion of a test switch and charge indicator further enhances user convenience and maintenance efficiency.