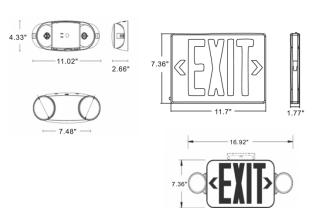

## Description

The product boasts a slim and solid design with universal mounting capability, ensuring versatile installation options. Its fire-resistant features enhance safety, while the emergency light built-in provides an added layer of security. Crafted with injection-molded thermoplastic ABS housing, the device combines durability with functionality. Additionally, the inclusion of a test switch and charge indicator further enhances user convenience and maintenance efficiency.